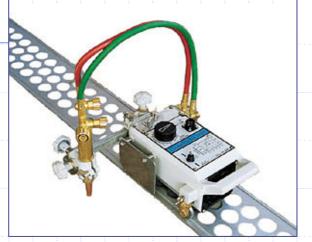

## **Straight Line Cutting Machine**

HK-12 (II) Double Torch

## **HK-12**

- ▶ Main body is made of aluminum die-casting.
- ► Mechanical non-stage Speed Adjustment with a knob.
- ► Advanced motor with fan for cooling, operate continuously under high temperature.
- ► Circle Rail or Circle Cutting Arm can be equipped for circular piece cutting (optional).
- ► Cutting edge shape : I. Y. V (45°).
- ▶ Applied to shipbuilding, oil field, metallurgical and other metal structure industry.

**Accessories:** 

| Straight Rail:       |    | 1.8meter (2 pcs)                |       |       |       |       |      |     |
|----------------------|----|---------------------------------|-------|-------|-------|-------|------|-----|
| Cabtyre Cord assembl | y: | 1 set                           |       |       |       |       |      |     |
| Cutting Tip:         |    | 102 (for acetylene) or 106 (for | propa | ne) # | ŧ0,1, | 2 - 1 | рс е | ach |
| Weight:              |    | 1 pc (two torch set only)       |       |       |       |       |      |     |
| Weight supporter:    |    | 1 pc (two torch set only)       |       |       |       |       |      |     |
| Hexagon Bolt :       |    | 1 pc (two torch set only)       |       |       |       |       |      |     |