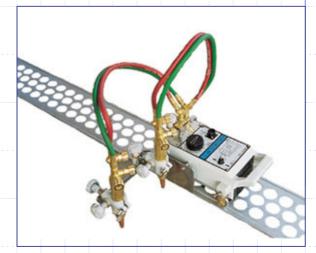

## **Straight Line Cutting Machine**

HK-12 (II) Double Torch

## **HK-12**

- ▶ Main body is made of aluminum die-casting.
- ► Mechanical non-stage Speed Adjustment with a knob.
- ► Advanced motor with fan for cooling, operate continuously under high temperature.
- ► Circle Rail or Circle Cutting Arm can be equipped for circular piece cutting (optional).
- ► Cutting edge shape : I. Y. V (45°).
- ▶ Applied to shipbuilding, oil field, metallurgical and other metal structure industry.

**Accessories:** 

| Straight Rail:       |    | 1.8meter (2 pcs)                |       |       |       |       |      |     |
|----------------------|----|---------------------------------|-------|-------|-------|-------|------|-----|
| Cabtyre Cord assembl | y: | 1 set                           |       |       |       |       |      |     |
| Cutting Tip:         |    | 102 (for acetylene) or 106 (for | propa | ne) # | ŧ0,1, | 2 - 1 | рс е | ach |
| Weight:              |    | 1 pc (two torch set only)       |       |       |       |       |      |     |
| Weight supporter:    |    | 1 pc (two torch set only)       |       |       |       |       |      |     |
| Hexagon Bolt :       |    | 1 pc (two torch set only)       |       |       |       |       |      |     |